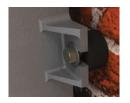

## **Mounting Hardware**

For mounting downspout boots onto concrete, masonry or brick building walls:

Neoprene wall spacers also available from 1" to several inches for providing proper clearance for downspout boots.