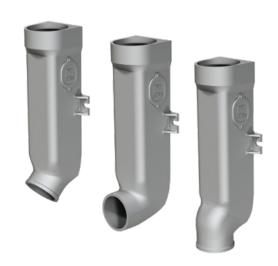

# J.R. HOE DOWNSPOUT BOOTS - SIZE CHART

Product drawings for all downspout boot sizes are available at downspoutboots.com. Cleanout option available for all sizes 24" or greater in length.