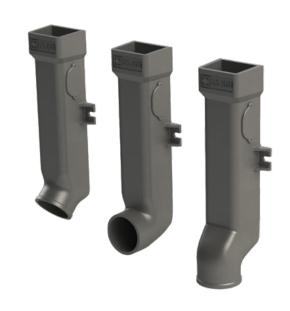

# J.R. HOE DOWNSPOUT BOOTS - SIZE CHART

Product drawings for all downspout boot sizes are available at downspoutboots.com. Cleanout option available for all sizes 24" or greater in length.